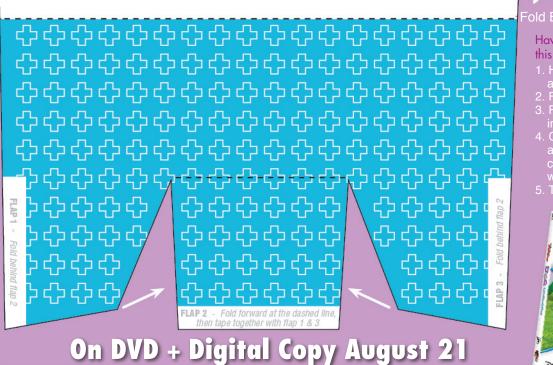

## Fold Back

**CRAFT**:

**NURSE HAT** 

Have an adult to help you with this activity

- Have an adult help you cut along the edges.
  Fold the top back.
  Fold the bottom center

- Gently bend the bottom right and bottom left towards the center and line up all the white edged on the flap.
- 5. Tape to secure.